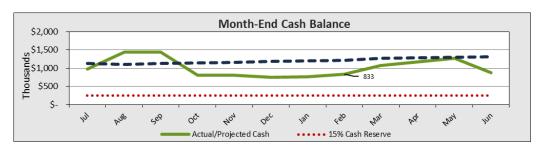

## Cash Balance

## **North Bay**

## **Monterey Bay**

## **Central Coast**

Current total cash balance of \$41.5M; down from \$52M