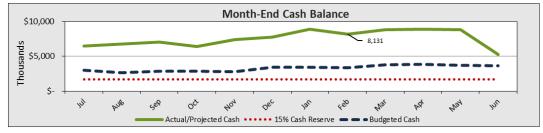

## **North Bay**

## **Monterey Bay**

## **Central Coast**

Current total cash balance of \$41.5M; down from \$52M