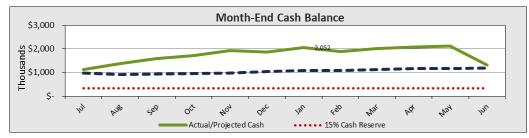

## SoCal

## **Central**

## Valley

## **NorCal**

Current total cash balance of \$41.5M; down from \$52M

Powered by BoardOnTrack 21 o