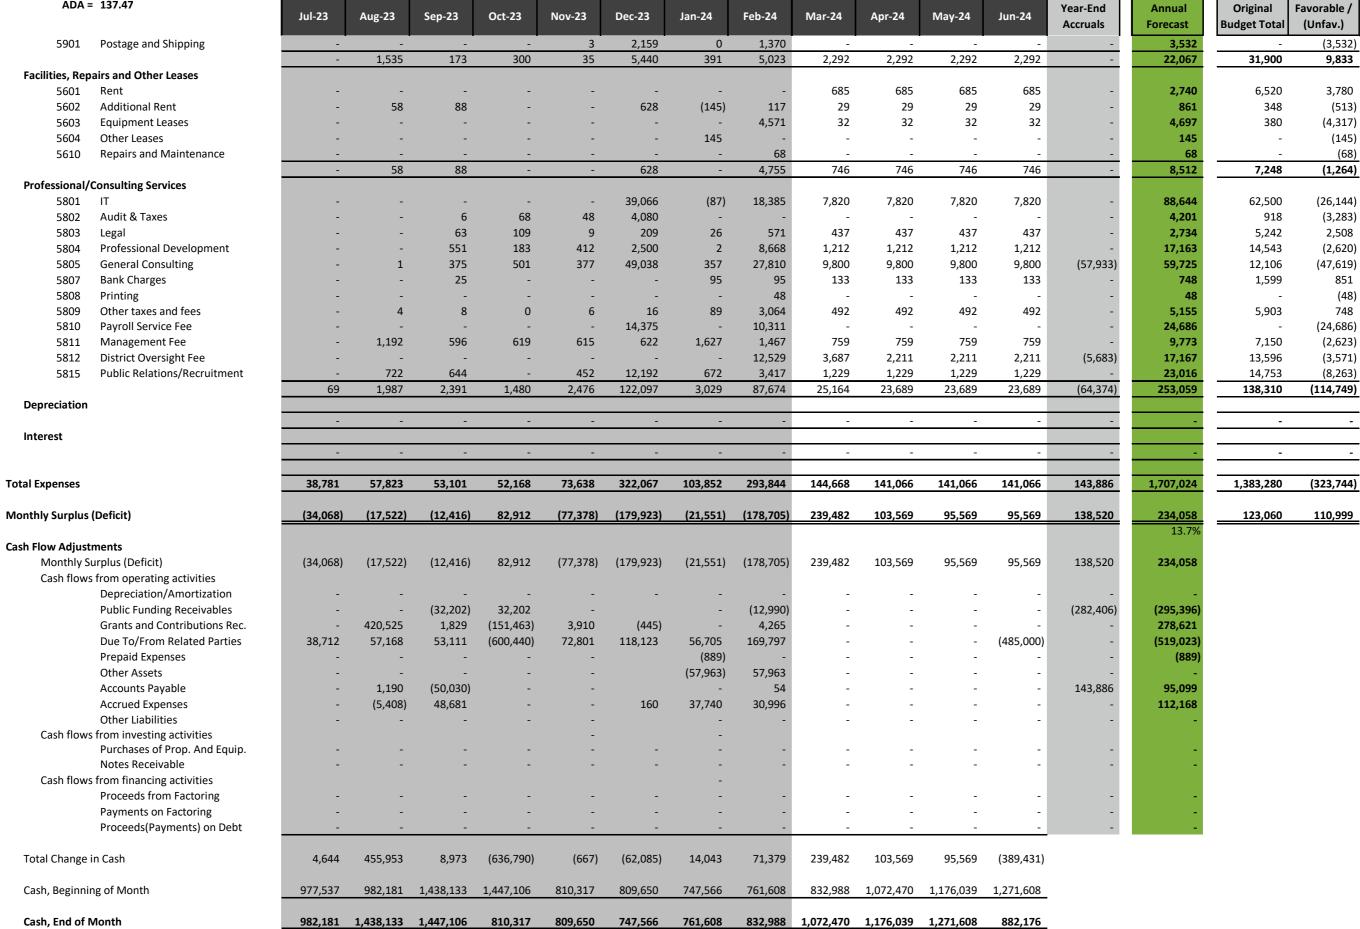

### **Expenses**

Certificated Salaries Classified Salaries **Benefits Books and Supplies** Subagreement Services Operations **Facilities Professional Services** 

**Total Expenses** 

| Year-to-Date |            |             |  |  |  |  |
|--------------|------------|-------------|--|--|--|--|
| Actual       | Budget     | Fav/(Unf)   |  |  |  |  |
|              |            |             |  |  |  |  |
| \$ 323,006   | \$ 267,347 | \$ (55,659) |  |  |  |  |
| 9,406        | 6,278      | (3,128)     |  |  |  |  |
| 153,175      | 136,045    | (17,130)    |  |  |  |  |
| 203,036      | 203,132    | 96          |  |  |  |  |
| 67,021       | 138,748    | 71,727      |  |  |  |  |
| 12,898       | 21,267     | 8,369       |  |  |  |  |
| 5,529        | 4,832      | (697)       |  |  |  |  |
| 221,203      | 91,120     | (130,083)   |  |  |  |  |
| \$ 995,274   | \$868,769  | \$(126,505) |  |  |  |  |

|     | Annual/Full Year |     |           |    |           |  |  |
|-----|------------------|-----|-----------|----|-----------|--|--|
| F   | Forecast         |     | Budget    |    | av/(Unf)  |  |  |
|     |                  |     |           |    |           |  |  |
| \$  | 549,605          | \$  | 481,225   | \$ | (68,380)  |  |  |
|     | 15,570           |     | 11,300    |    | (4,270)   |  |  |
|     | 365,603          |     | 200,476   |    | (165,127) |  |  |
|     | 366,747          |     | 304,698   |    | (62,049)  |  |  |
|     | 125,861          |     | 208,122   |    | 82,261    |  |  |
|     | 22,067           |     | 31,900    |    | 9,833     |  |  |
|     | 8,512            |     | 7,248     |    | (1,264)   |  |  |
|     | 253,059          |     | 138,310   |    | (114,749) |  |  |
| \$1 | ,707,024         | \$1 | L,383,280 | \$ | (323,744) |  |  |

**Central Coast:** large increase in ADA (P1) vs. budget, driving increase

Monterey