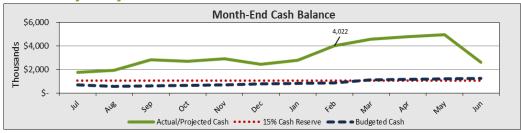

## Cash California Online Public Schools - California Online Public Schools (CalOPS) Board Meeting - Agenda - Tuesday April 2, 2024 at 3:30 PM

## SoCal

## **Central**

## Valley

## **NorCal**

Current total cash balance of \$41.5M; down from \$52M

Powered by BoardOnTrack 21 o