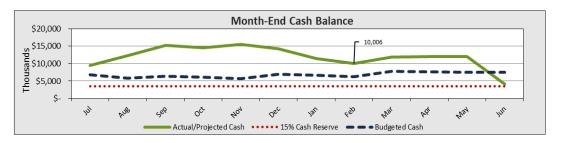

|  |  |  |  |  |  |  |
|----|------------------|----|---------|------------|--|--|--|--|--|--|--|--|--|
| F  | orecast          |    | Budget  | Fav/(Unf)  |  |  |  |  |  |  |  |  |  |
|    |                  |    |         |            |  |  |  |  |  |  |  |  |  |
| \$ | 234,059          | \$ | 123,059 | \$ 110,999 |  |  |  |  |  |  |  |  |  |
|    | 198,205          | _  | 198,205 |            |  |  |  |  |  |  |  |  |  |
| \$ | 432,263          | \$ | 321,264 |            |  |  |  |  |  |  |  |  |  |
|    | 25.3%            |    | 23.2%   |            |  |  |  |  |  |  |  |  |  |



## Cash California Online Public Schools - California Online Public Schools (CalOPS) Board Meeting - Agenda - Tuesday April 2, 2024 at 3:30 PM

# 4

## SoCal



## **Central**

## Valley



## **NorCal**



Current total cash balance of \$41.5M; down from \$52M



Powered by BoardOnTrack 21 o

## Cash Balance



## **North Bay**



## **Monterey Bay**



## **Central Coast**





Current total cash balance of \$41.5M; down from \$52M

## Compliance Reporting California Online Public Schools - California Online Public Schools (CalOPS) Board Meeting - Agenda - Tuesday April 2, 2024 at 3:30 PM Compliance Reporting



|         |              |