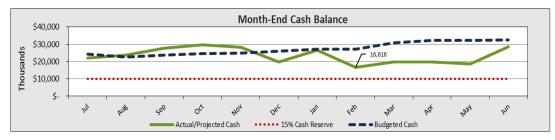

## **NorCal**

Current total cash balance of \$41.5M; down from \$52M

Powered by BoardOnTrack 21 o