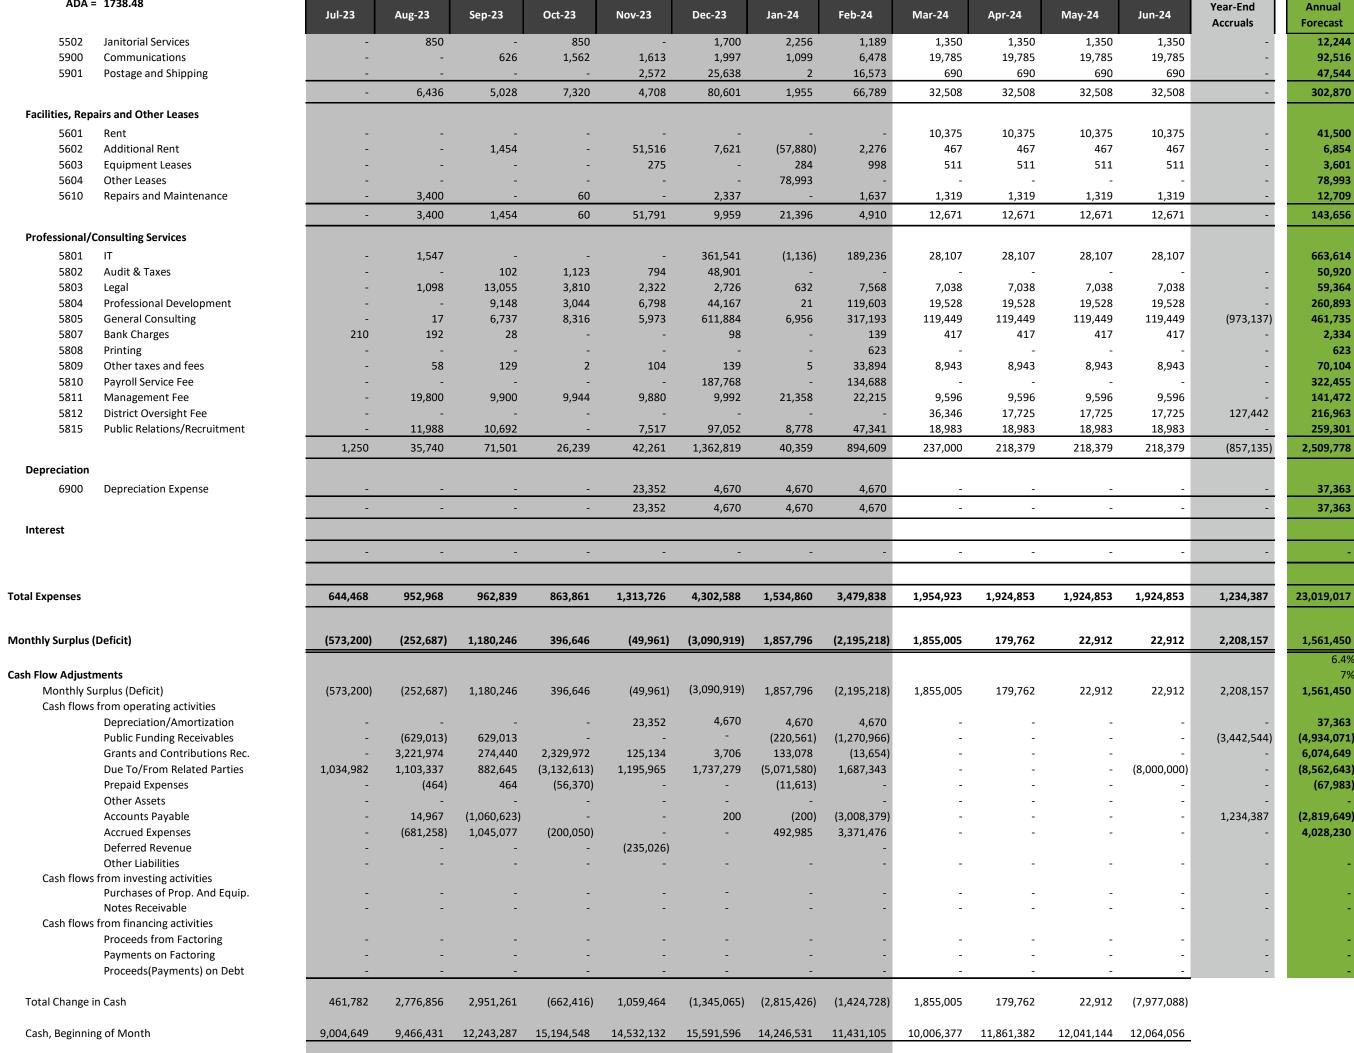

|          |                           |                      |             |          | TOTAL       |     |                    |      |
|----------|---------------------------|----------------------|-------------|----------|-------------|-----|--------------------|------|
|          | Enrollment                |                      | 8,491       |          | 8,491       |     | -                  | 0%   |
|          | ADA                       |                      | 8,324       |          | 8,324       |     | -                  | 0%   |
|          |                           |                      | Jan         |          | Feb         |     | Variance           |      |
|          | State Aid-Rev Limit       | \$                   | 105,025,879 | \$       | 105,038,758 | \$  | 12,879             | 0%   |
| <u>o</u> | Federal Revenue           | \$                   | 6,601,058   | \$       | 5,904,241   | ļ . | (696,817)          | -11% |
| וב       | Other State Revenue       | \$                   | 10,545,773  | \$       | 10,547,665  |     | 1,892              | 0%   |
| Revenue  | Other Local Revenue       | <b> </b> \$          | 223,252     | \$       | 236,794     |     | 13,542             | 6%   |
| 2        |                           |                      | •           |          | ,           |     | ,                  |      |
|          | Total Revenue             | <b>\$</b> :          | 122,395,962 | \$       | 121,727,458 | \$  | (668,504)          | -1%  |
|          |                           |                      |             |          |             |     |                    |      |
|          | Certificated Salaries     | \$                   | 40,226,310  | \$       | 41,182,315  |     | \$956,006          | 2%   |
|          | Classified Salaries       |                      | 1,010,314   | \$       | 1,111,989   |     | 101,675            | 10%  |
|          | Benefits                  | \$<br>\$             | 17,157,842  | \$       | 18,548,620  |     | 1,390,778          | 8%   |
| S        | Books and Supplies        | \$                   | 26,484,282  | \$       | 26,642,066  |     | 157,784            | 1%   |
| Expenses | Subagreement Services     | \$<br>\$<br>\$<br>\$ | 14,720,645  | \$<br>\$ | 10,092,030  |     | (4,628,615)        | -31% |
| ē        | Operations                | \$                   | 1,368,383   | \$       | 1,272,315   |     | (96,068)           | -7%  |
| 봈        | Facilities                | \$                   | 697,673     | \$<br>\$ | 954,598     |     | 256,925            | 37%  |
|          | Professional Services     | \$                   | 9,717,845   | \$       | 12,832,306  |     | 3,114,461          | 32%  |
|          | Depreciation              | \$<br>  \$           | 35,249      | \$       | 39,842      |     | 4,593              | 13%  |
|          | Interest                  | \$                   | -           | \$       | -           |     | 0                  | 0%   |
|          |                           |                      |             |          |             |     |                    |      |
|          | Total Expenses            | \$ :                 | 111,418,542 | \$       | 112,676,080 |     | <b>\$1,257,538</b> | 1%   |
| ø        |                           |                      |             |          |             |     |                    |      |
| ٦        | Total Surplus(Deficit)    | \$                   | 10,977,420  | \$       | 9,051,377   | (   | \$1,926,042)       | -18% |
| Balance  | Beginning Fund Balance    | \$                   | 23,321,711  | \$       | 23,321,711  |     | \$0                | 0%   |
|          |                           |                      |             |          |             |     |                    |      |
| Fund     | Ending Fund Balance       | \$                   | 34,299,131  | \$       | 32,373,088  | (   | \$1,926,043)       | -6%  |
| Ē        | As a % of Annual Expenses |                      | 31%         |          | 29%         |     |                    |      |