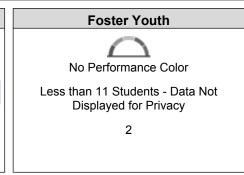

## **Foster Youth**

No Performance Color

Less than 11 Students - Data Not Displayed for Privacy

0 Students