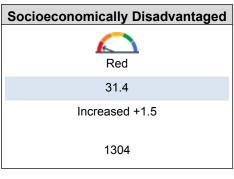

## 2019 Fall Dashboard Graduation Rate for All Students/Student Group

| All Students                 |  |  |
|------------------------------|--|--|
| Red                          |  |  |
| 67.3                         |  |  |
| Increased Significantly +8.1 |  |  |
| 697                          |  |  |

| Homeless             |  |  |
|----------------------|--|--|
| No Performance Color |  |  |
| 46.9                 |  |  |
| Declined -14         |  |  |
| 32                   |  |  |

| Students with Disabilities |  |  |
|----------------------------|--|--|
| Red                        |  |  |
| 58.8                       |  |  |
| Increased +7.6             |  |  |
| 80                         |  |  |