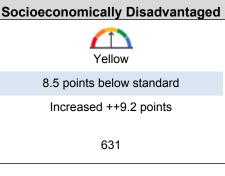

## 2019 Fall Dashboard English Language Arts Performance for All Students/Student Group