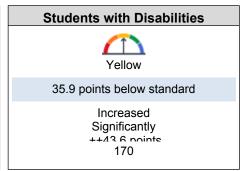

## 2019 Fall Dashboard English Language Arts Performance for All Students/Student Group