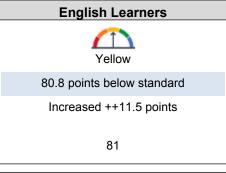

## 2019 Fall Dashboard English Language Arts Data Comparisons for English Learners