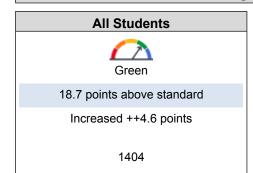

## 2019 Fall Dashboard English Language Arts Performance for All Students/Student Group

# All Students Orange 19 Maintained -0.5