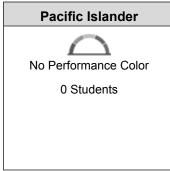

--|--|--|
| Red                        |  |  |
| 58.8                       |  |  |
| Increased +7.6             |  |  |
| 80                         |  |  |

## 2019 Fall Dashboard Graduation Rate by Race/Ethnicity

## Red 53.9 Maintained +0.2



| Asian                |
|----------------------|
| No Performance Color |
| 70                   |
| Increased +1         |
| 20                   |

| Filipino             |
|----------------------|
| No Performance Color |
| 63.6                 |
| 11                   |
|                      |
|                      |

| Hispanic                      |  |
|-------------------------------|--|
| Red                           |  |
| 67.5                          |  |
| Increased Significantly +11.7 |  |
| 240                           |  |





| White           |
|-----------------|
| Red             |
| 66.1            |
| Maintained +0.7 |
| 280             |

This section provides a view of the percentage of students who received a high school diploma within four years of entering ninth grade or complete their graduation requirements at an alternative school.

| 2019 Fall Dashboard Graduation Rate by Year |      |  |
|---------------------------------------------|------|--|
| 2018                                        | 2019 |  |
| 59.2                                        | 67.3 |  |

## Conditions & Climate Suspension Rate

The performance levels are color-coded and range from lowest-to-highest performance in the following order:

Lowest Performance



Orange

Yellow

Green

Blue

Highest Performance

This section prov