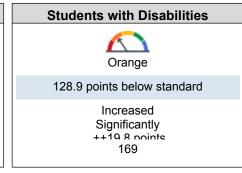

## **Students with Disabilities**

No Performance Color

Less than 11 Students - Data Not Displayed for Privacy

0 Students