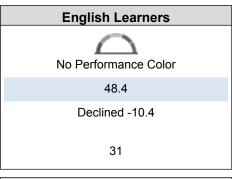

| English Learners |  |
|------------------|--|
|                  |  |
| Red              |  |
| 30.8             |  |
| Maintained +0.2  |  |
| 91               |  |

| Foster Youth                                              |
|-----------------------------------------------------------|
| No Performance Color                                      |
| Less than 11 Students - Data Not<br>Displayed for Privacy |
| 5                                                         |
|                                                           |