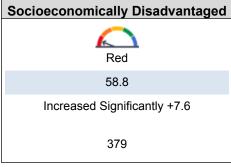

| Homeless             |  |  |
|----------------------|--|--|
| No Performance Color |  |  |
| 46.9                 |  |  |
| Declined -14         |  |  |
| 32                   |  |  |

| Students with Disabilities |  |  |
|----------------------------|--|--|
| Red                        |  |  |
| 58.8                       |  |  |
| Increased +7.6             |  |  |
| 80                         |  |  |