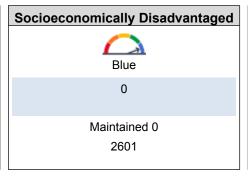

## Socioeconomically Disadvantaged

No Performance Color

Less than 11 Students - Data Not Displayed for Privacy

0 Students