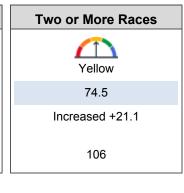

### **Two or More Races**

Green

24.9 points above standard

Declined -6.8 points

254