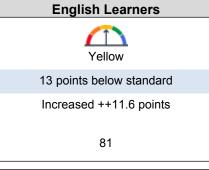

## 2019 Fall Dashboard English Language Arts Data Comparisons for English Learners

## **Current English Learner**

63.7 points below standard

Maintained ++2.7 points

38