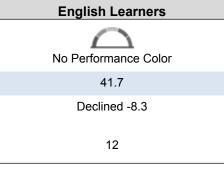

# 2019 Fall Dashboard English Language Arts Data Comparisons for English Learners

# **Reclassified English Learners**

30.3 points above standard

12