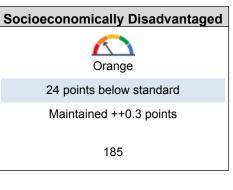

# **Student Population**

This section provides information about the school's student population.

**Student Group** 

Socioeconomically Disadvantaged

Students with Disabilities

# Total Enrollment Socioeconomically Disadvantaged 47.1 English Learners Foster Youth This is the percent of students whose well-being is the responsibility of a court.

This is the total number of students enrolled.