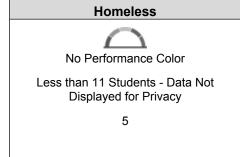

| Homeless                                                  |
|-----------------------------------------------------------|
|                                                           |
| No Performance Color                                      |
| Less than 11 Students - Data Not<br>Displayed for Privacy |
| 7                                                         |
|                                                           |