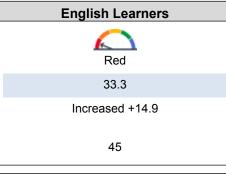

# 2019 Fall Dashboard English Language Arts Data Comparisons for English Learners

# **Current English Learner**

97.8 points below standard

Declined Significantly -45.5 points

20