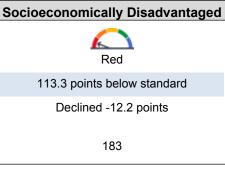

## 2019 Fall Dashboard Mathematics Performance for All Students/Student Group

**Foster Youth** 

| Students with Disabilities |
|----------------------------|
| Red                        |
| 127 points below standard  |
| Maintained ++0.8 points    |
| 69                         |