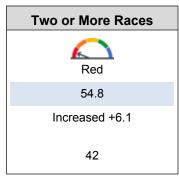

## **Two or More Races**

Rlue

33.5 points above standard

Increased Significantly ++28.8 points 106