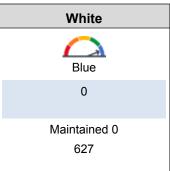

# 2019 Fall Dashboard Suspension Rate for All Students/Student Group

| All Students         |  |  |  |  |  |  |  |  |
|----------------------|--|--|--|--|--|--|--|--|
| Blue                 |  |  |  |  |  |  |  |  |
| 0                    |  |  |  |  |  |  |  |  |
| Maintained 0<br>1831 |  |  |  |  |  |  |  |  |
|                      |  |  |  |  |  |  |  |  |