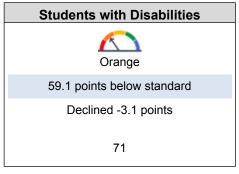

## 2019 Fall Dashboard Mathematics Performance for All Students/Student Group

**Foster Youth** 

| Students with Disabilities |
|----------------------------|
| Red                        |
| 127 points below standard  |
| Maintained ++0.8 points    |
| 69                         |