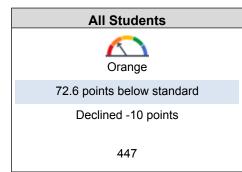

# 2019 Fall Dashboard English Language Arts Performance for All Students/Student Group

| Homeless                                                  |
|-----------------------------------------------------------|
| No Performance Color                                      |
| Less than 11 Students - Data Not<br>Displayed for Privacy |
| 5                                                         |
|                                                           |

#### Hispanic

Orange

6.6 points below standard

Declined -4.1 points

126

## White

reliow

8.6 points above standard

Declined -5.7 points

159

This section provides a view of Student Assessment Results and other aspects of this school's performance, specifically how well students are meeting grade-level standards on the English Language Arts assessment. This measure is based on student performance on the Smarter Balanced Summative Assessment, which is taken annually by students in grades 3–8 and grade 11.