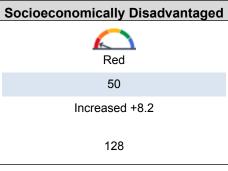

# Total Enrollment Socioeconomically Disadvantaged 47.1 English Learners Foster Youth This is the percent of students whose well-being is the responsibility of a court.

This is the total number of students enrolled.

163

| occino a mgm comoci aipiom | academic courses.              |              |
|----------------------------|--------------------------------|--------------|
| 2018-19 Enrollment         | for All Students/Student Group |              |
| up                         | Total                          | Percentage   |
|                            | 69                             | 5.1          |
|                            | 24                             | 1.8          |
| hans                       | 641                            | <i>4</i> 7 1 |