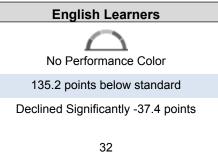

# **Current English Learner**

97.8 points below standard

Declined Significantly -45.5 points

20