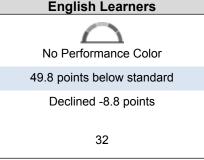

# 2019 Fall Dashboard English Language Arts Data Comparisons for English Learners

# **Current English Learner**

97.8 points below standard

Declined Significantly -45.5 points

20