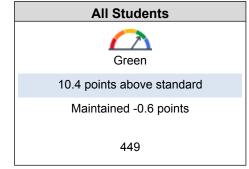

# 2019 Fall Dashboard Overall Performance for All Students **Academic Engagement Academic Performance Conditions & Climate English Language Arts Graduation Rate** Suspension Rate Red Blue Green **Mathematics Chronic Absenteeism** Orange Red College/Career Yellow

# Academic Performance English Language Arts

The performance levels are color-coded and range from lowest-to-highest performance in the following order:

Lowest Performance

Orange

Yellow

Green

Blue

Highest Performance

This section provides a view of Student Assessment Results and other aspects of this school's performance, specifically how well students are meeting grade-level standards on the English Language Arts assessment. This measure is based on student performance on the Smarter Balanced Summative Assessment, which is taken annually by students in grades 3–8 and grade 11.