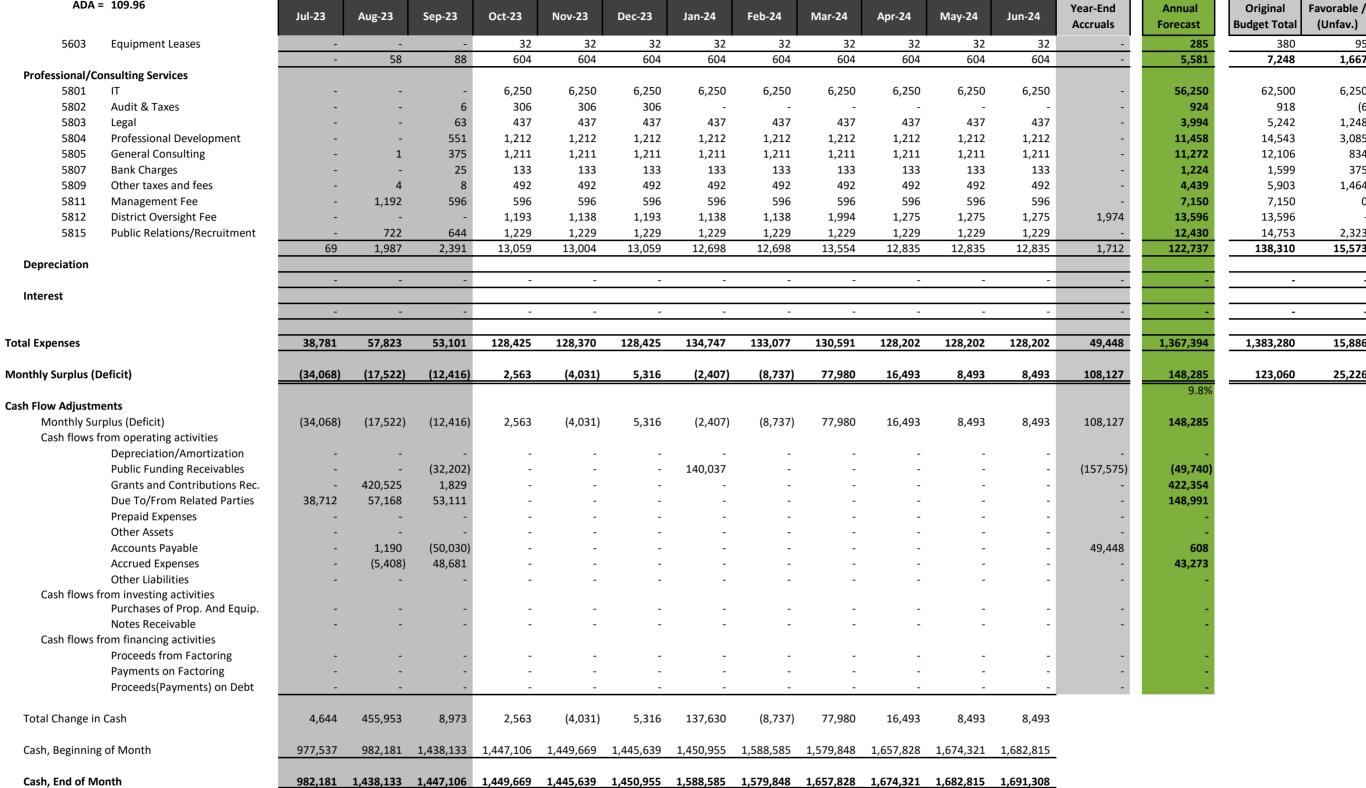

### Highlights

- Enrollment forecasted at 5,149 students
- Attendance forecasted at 5,046 (98%)
- Revenue forecasted at \$74M; in line with budget
- Expenses forecasted at \$66.5M; in line with budget
- **Surplus forecasted at \$7.5M** with an ending fund balance forecasted at \$25.2M.
- September cash balance of \$28M
- Cash projected at \$30M by fiscal year end.

- Enrollment forecasted at 5,149 students; trending positively
- ADA forecasted at 5,046; gathering real attendance
- Unduplicated rate of 51%

| Enrollment & Per Pupil Data |               |                 |               |  |  |  |  |  |  |  |  |
|-----------------------------|---------------|-----------------|---------------|--|--|--|--|--|--|--|--|
|                             | <u>Actual</u> | <u>Forecast</u> | <u>Budget</u> |  |  |  |  |  |  |  |  |
| Average Enrollment          | n/a           | 5149            | 5149          |  |  |  |  |  |  |  |  |
| ADA                         | n/a           | 5046            | 5046          |  |  |  |  |  |  |  |  |
| Attendance Rate             | n/a           | 98.0%           | 98.0%         |  |  |  |  |  |  |  |  |
| Unduplicated %              | 51.0%         | 51.0%           | 51.0%         |  |  |  |  |  |  |  |  |
| Revenue per ADA             |               | \$14,673        | \$14,707      |  |  |  |  |  |  |  |  |
| Expenses per ADA            |               | \$13,380        | \$13,426      |  |  |  |  |  |  |  |  |

- FY24 annual revenues forecasted at \$74M:
  - No significant variance in plan since budget inception
  - Updates coming based on real ADA

#### Revenue

State Aid-Rev Limit Federal Revenue Other State Revenue Other Local Revenue

**Total Revenue** 

| Year-to-Date    |              |                       |  |  |  |  |  |  |  |  |  |  |
|-----------------|--------------|-----------------------|--|--|--|--|--|--|--|--|--|--|
| Actual          | Budget       | Fav/(Unf)             |  |  |  |  |  |  |  |  |  |  |
|                 |              |                       |  |  |  |  |  |  |  |  |  |  |
| \$<br>6,438,236 | \$ 9,378,13  | 0 \$ (2,939,894)      |  |  |  |  |  |  |  |  |  |  |
| -               | 291,82       | 3 (291,823)           |  |  |  |  |  |  |  |  |  |  |
| 840,821         | 453,83       | 0 386,991             |  |  |  |  |  |  |  |  |  |  |
| <br>10,686      |              | _ 10,686              |  |  |  |  |  |  |  |  |  |  |
| \$<br>7,289,743 | \$ 10,123,78 | <u>\$ (2,834,041)</u> |  |  |  |  |  |  |  |  |  |  |

| Annual/Full Year |    |            |              |  |  |  |  |  |  |  |  |  |  |
|------------------|----|------------|--------------|--|--|--|--|--|--|--|--|--|--|
| Forecast         |    | Budget     | Fav/(Unf)    |  |  |  |  |  |  |  |  |  |  |
|                  |    |            |              |  |  |  |  |  |  |  |  |  |  |
| \$ 63,140,460    | \$ | 63,140,460 | \$ -         |  |  |  |  |  |  |  |  |  |  |
| 4,634,849        |    | 4,877,546  | (242,697)    |  |  |  |  |  |  |  |  |  |  |
| 6,249,779        |    | 6,187,889  | 61,891       |  |  |  |  |  |  |  |  |  |  |
| 10,686           |    |            | 10,686       |  |  |  |  |  |  |  |  |  |  |
| \$ 74,035,774    | \$ | 74,205,895 | \$ (170,121) |  |  |  |  |  |  |  |  |  |  |

### Expenses

- FY24 annual expenses forecasted at \$67M
  - \$2M increase in salaries & benefits; 50 additional positions added and raises
  - Minor savings across other categories

### Expenses

Certificated Salaries
Classified Salaries
Benefits
Books and Supplies
Subagreement Services
Operations
Facilities
Professional Services
Depreciation
Interest

**Total Expenses** 

| Year-to-Date    |    |            |                |  |  |  |  |  |  |  |  |  |  |
|-----------------|----|------------|----------------|--|--|--|--|--|--|--|--|--|--|
| Actual          |    | Budget     | Fav/(Unf)      |  |  |  |  |  |  |  |  |  |  |
|                 |    |            |                |  |  |  |  |  |  |  |  |  |  |
| \$<br>5,876,225 | \$ | 4,765,980  | \$ (1,110,245) |  |  |  |  |  |  |  |  |  |  |
| 141,181         |    | 111,916    | (29,266)       |  |  |  |  |  |  |  |  |  |  |
| 163,431         | 7  | 2,128,269  | 1,964,839      |  |  |  |  |  |  |  |  |  |  |
| 1,482,947       |    | 4,201,734  | 2,718,787      |  |  |  |  |  |  |  |  |  |  |
| 148,195         |    | 2,513,126  | 2,364,931      |  |  |  |  |  |  |  |  |  |  |
| 72,504          |    | 286,553    | 214,049        |  |  |  |  |  |  |  |  |  |  |
| 45,609          |    | 78,502     | 32,893         |  |  |  |  |  |  |  |  |  |  |
| 348,173         |    | 1,744,496  | 1,396,324      |  |  |  |  |  |  |  |  |  |  |
| 542             |    | 775        | 233            |  |  |  |  |  |  |  |  |  |  |
| -               | _  | -          |                |  |  |  |  |  |  |  |  |  |  |
| \$<br>8,278,807 | \$ | 15,831,351 | \$ 7,552,545   |  |  |  |  |  |  |  |  |  |  |

|           |            | Ann | ual/Full Year |                |  |  |
|-----------|------------|-----|---------------|----------------|--|--|
|           | Forecast   |     | Budget        | Fav/(Unf)      |  |  |
|           |            |     |               |                |  |  |
| \$        | 24,713,520 | \$  | 22,876,704    | \$ (1,836,816) |  |  |
|           | 592,587    |     | 537,195       | (55,392)       |  |  |
|           | 8,275,193  |     | 8,599,883     | 324,690        |  |  |
|           | 15,525,166 |     | 16,806,936    | 1,281,770      |  |  |
|           | 9,600,173  |     | 10,052,503    | 452,330        |  |  |
|           | 932,163    |     | 1,146,212     | 214,049        |  |  |
|           | 281,116    |     | 314,009       | 32,893         |  |  |
|           | 6,563,742  |     | 7,406,486     | 842,744        |  |  |
|           | 2,867      |     | 3,100         | 233            |  |  |
| l _       |            |     |               |                |  |  |
| <u>\$</u> | 66,486,527 | \$  | 67,743,028    | \$ 1,256,501   |  |  |

### **Fund Balance**

\*

- •Annual surplus forecasted at \$7.5M
- Ending fund balance forecasted at \$25.2M (38% of total expenses)

Total Surplus(Deficit)
Beginning Fund Balance
Ending Fund Balance
As a % of Annual Expenses

| Year-to-Date         |                      |              |  |  |  |  |  |  |  |  |  |  |
|----------------------|----------------------|--------------|--|--|--|--|--|--|--|--|--|--|
| Actual               | Budget               | Fav/(Unf)    |  |  |  |  |  |  |  |  |  |  |
|                      |                      |              |  |  |  |  |  |  |  |  |  |  |
| \$ (989,064)         | \$ (5,707,568)       | \$ 4,718,504 |  |  |  |  |  |  |  |  |  |  |
| 17,718,071           | 17,718,071           |              |  |  |  |  |  |  |  |  |  |  |
| <u>\$ 16,729,007</u> | <u>\$ 12,010,503</u> |              |  |  |  |  |  |  |  |  |  |  |
| 25.2%                | 17.7%                |              |  |  |  |  |  |  |  |  |  |  |

| Annual/Full Year     |           |            |              |  |  |  |  |  |  |  |  |
|----------------------|-----------|------------|--------------|--|--|--|--|--|--|--|--|
| Forecast             |           | Budget     | Fav/(Unf)    |  |  |  |  |  |  |  |  |
|                      |           |            |              |  |  |  |  |  |  |  |  |
| \$ 7,549,247         | \$        | 6,462,867  | \$ 1,086,380 |  |  |  |  |  |  |  |  |
| 17,718,071           |           | 17,718,071 |              |  |  |  |  |  |  |  |  |
| <u>\$ 25,267,318</u> | <u>\$</u> | 24,180,938 |              |  |  |  |  |  |  |  |  |
| 38.0%                |           | 35.7%      |              |  |  |  |  |  |  |  |  |

### Cash Balance

- Current cash balance of \$23.6M (150 days)
- Cash projected at \$30M by fiscal year end